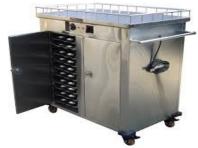

Island Kichnen Exhaust System

Kichnen Setup With Exhaust System

Fresh Air System

Ducting

Centrifugal Blower

Cocktail Station

Work Table With 2 U/ Shelf

Hospital Food Transport Trolley

Waste Food Collecting Table +Chute

Hand Wash Sink (Wall Mounted)

Rack for Vertical Plate Storage

Veg Cutting Table

Wall Mounting Shelf

**Utility Trolley** 

Rice & Sambar Serving Trolley

Water Serving Trolley