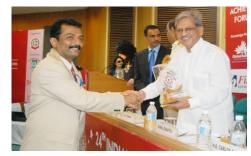

#### Award's Received

Sri Ravindranath Marla receiving The Business Development Award on National Level Basis from Sri Bishma Narayan Singh (Former Union Minister)

Sri Vijay Kumar Shetty receiving the Udayog Bharathi Award from Sri Sunil Shastry. (Former Union Minister)