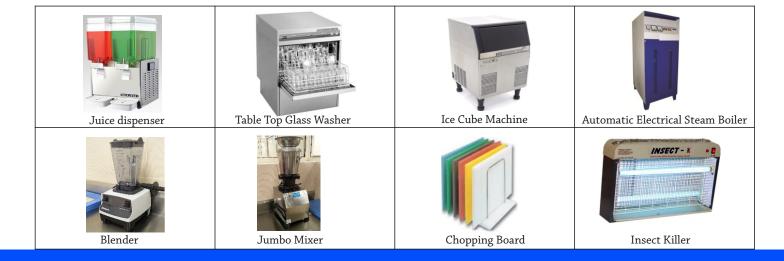

Single Burner Cooking Range

Two Burner Cooking Range

Two Burner Chinese Cooking Range

Three Burner Cooking Range

Three Burner Chinese Cooking Range

Four Burner Cooking Range

Four Burner Cooking Range With Oven

Bulk Fryer

Biryani Burner

Biryani Burner

Bulk Cooking Burner

Dosa Plate

Chapathi Plate With Puffer

Roomali Burner

Roomali Roti Burner

Tilting Brassing Pen

Gas Tandoor

Coal Tandoor

Steam Boiler L.P.G Operated

Fire Wood Boiler

Fire Wood Boiler With Cladding

Steam Cooking System

Rice / Sambar / Veg / Steam Cooking Vessel

Gear Operter Steam Cooking Vessel

Idly Steamer with boiler

Bain Marie

Three Hole Hot Case

Four Hole Long Hot Case

Four Hole Square Hot Case

Hood Type Dishwasher

Single Sink Washing Unit