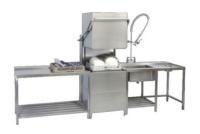

Gear Operter Steam Cooking Vessel

Idly Steamer with boiler

Bain Marie

Three Hole Hot Case

Four Hole Long Hot Case

Four Hole Square Hot Case

Hood Type Dishwasher

Single Sink Washing Unit