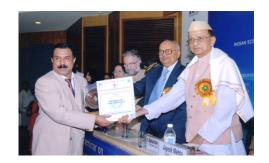

#### Award's Received

Sri Ravindranath Marla receiving The Business Development Award on National Level Basis from Sri Bishma Narayan Singh (Former Union Minister)

Sri Vijay Kumar Shetty receiving the Udayog Bharathi Award from Sri Sunil Shastry. (Former Union Minister)