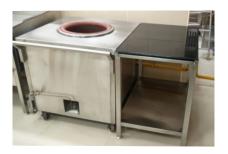

Tilting Brassing Pen

Gas Tandoor

Coal Tandoor

Steam Boiler L.P.G Operated

Fire Wood Boiler

Fire Wood Boiler With Cladding

Steam Cooking System

Rice / Sambar / Veg / Steam Cooking Vessel