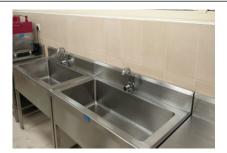

Gear Operter Steam Cooking Vessel

Idly Steamer with boiler

Bain Marie

Three Hole Hot Case

Four Hole Long Hot Case

Four Hole Square Hot Case

Hood Type Dishwasher

Single Sink Washing Unit