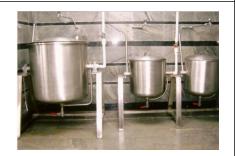

Tilting Brassing Pen

Gas Tandoor

Coal Tandoor

Steam Boiler L.P.G Operated

Fire Wood Boiler

Fire Wood Boiler With Cladding

Steam Cooking System

Rice / Sambar / Veg / Steam Cooking Vessel

Gear Operter Steam Cooking Vessel

Idly Steamer with boiler

Bain Marie

Three Hole Hot Case

Four Hole Long Hot Case

Four Hole Square Hot Case

Hood Type Dishwasher

Single Sink Washing Unit