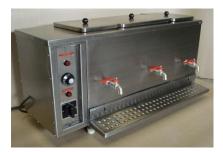

Gear Operter Steam Cooking Vessel

Idly Steamer with boiler

Bain Marie

Three Hole Hot Case

Four Hole Long Hot Case

Four Hole Square Hot Case

Hood Type Dishwasher

Single Sink Washing Unit