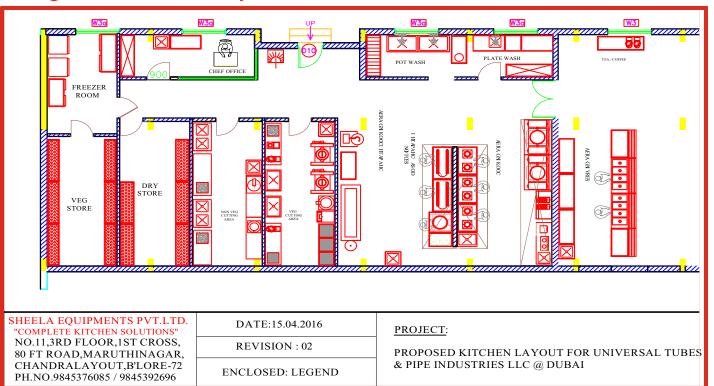

Modern age the Key word is "Fast and Neat" We have a team of consultants, Engineer and Servicemen who have successfully installed Kitchens, Fume Exhaust Systems and LPG operated Systems at many Leading Hotels, Institutions and Temples too. We make equipments that have been craftfully designed blending both style and economy. We



also provide a proposed Layout of the whole Project for our Customers for better assessment of their requirement. We have designed many kitchens for Hotels, Colleges and Hospitals Canteen

With the best input of both Manpower and material our quality and service department have led us far ahead of our competitors. We hope to herald in a new era of healthy and hygienic method of cooking in the hotel industry and other related Services.

## Sample Kitchen Layout



#### Award's Received



Sri Ravindranath Marla receiving The Business Development Award on National Level Basis from Sri Bishma Narayan Singh (Former Union Minister)





Sri Vijay Kumar Shetty receiving the Udayog Bharathi Award from Sri Sunil Shastry. (Former Union Minister)

Starting a business is like Stepping on to a roller – Coaster with no Safety harness. Growing a business in to Successful enterprise is a tough Call requiring perseverance, leadership Skills and a lot of critical thinking. Since there is a steady growth of the hotel and kitchen industry in India due to Strong and steady demand for the related product we could sustain the impact of the economic crisis. We have had an instinctive urge for expansion and growth. This year we have set up a strong foot in the Middle Ea