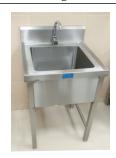

Gear Operter Steam Cooking Vessel

Idly Steamer with boiler

Bain Marie

Three Hole Hot Case

Four Hole Long Hot Case

Four Hole Square Hot Case

Hood Type Dishwasher

Single Sink Washing Unit